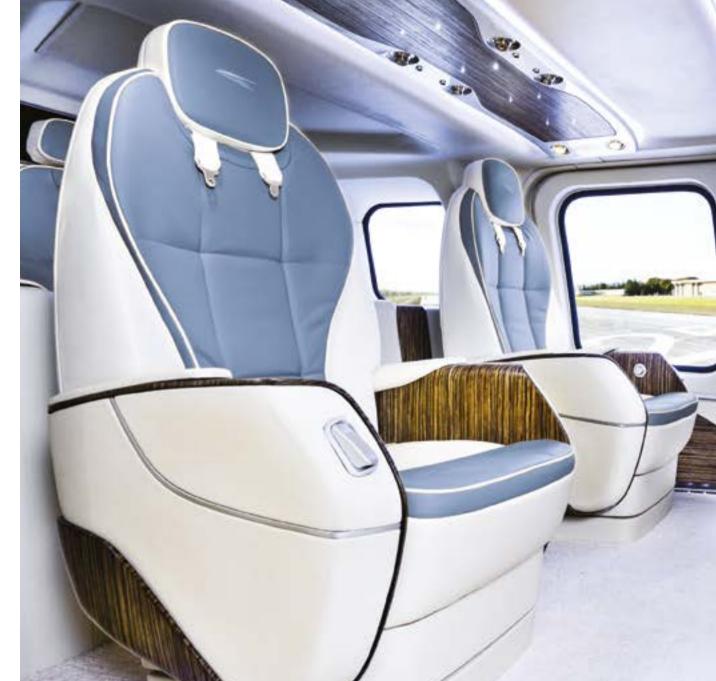

#### For Bell Helicopter

16

The VVIP interior for the Bell 429 was awarded the distinction "Honourable Mention" for excellent detail solutions within the Red Dot Award: Product Design 2014.

The interior emphasizes on design style, high-quality materials and cutting-edge technology.

Dimmable ambient lighting and electrochromic windows, multiple storage areas, beverage holders, USB charging stations and LED accent lights with customizable colors are also included, all can be controlled by the IFE system, with its custom-designed user interface.