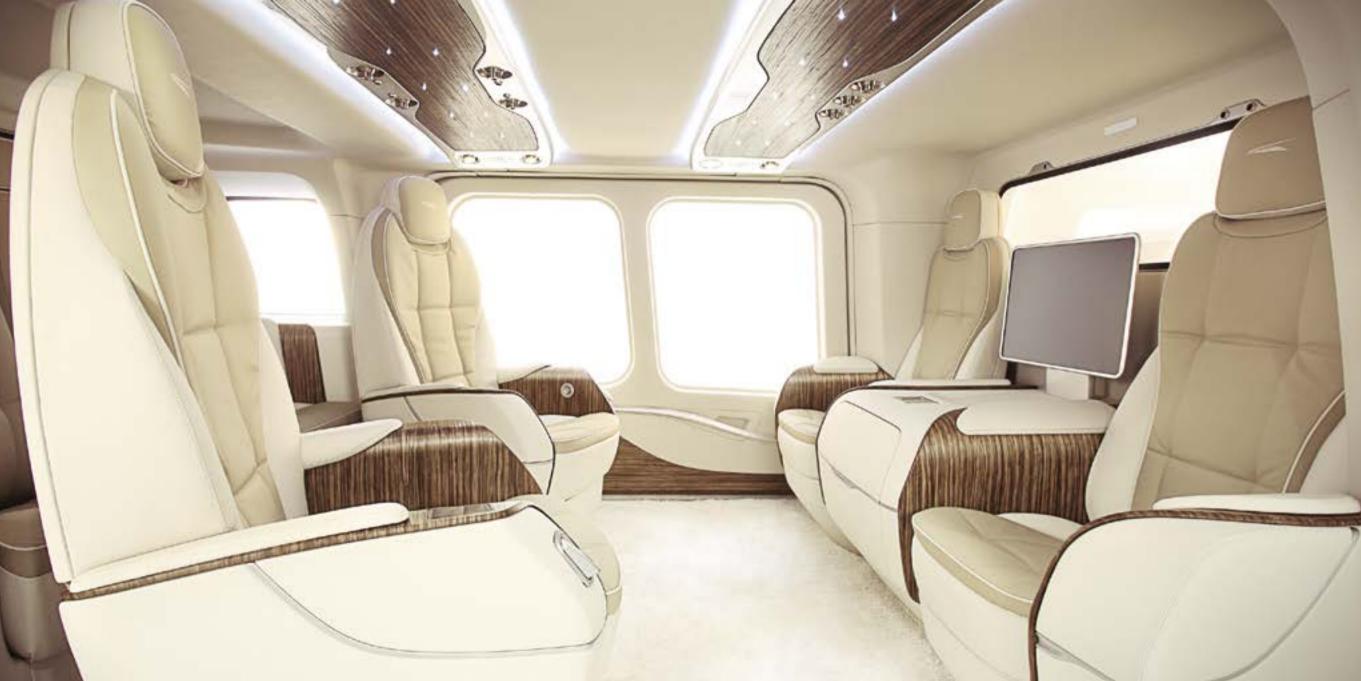

# Bell 525 **MAGnificent**

#### For Bell Helicopter

This new innovative interior is designed with bespoke amenities for the Bell 525 Relentless customers. It provides customers with the latest advancements in ergonomic design, noise perception, functionality and comfort.

Passenger's in-flight experience is enhanced with amenities such as soft touch activated reading lights, or state of the art cabin speakers, or NFC technology, which recognizes your position in the helicopter, simultaneously connecting you to IFE and Wi-Fi systems.

The MAGnificent interior is the perfect blend of style and technology for the Bell 525.