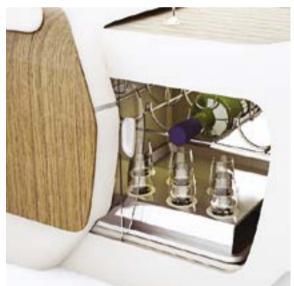

Dimmable ambient lighting and electrochromic windows, multiple storage areas, beverage holders, USB charging stations and LED accent lights with customizable colors are also included, all can be controlled by the IFE system, with its custom-designed user interface.