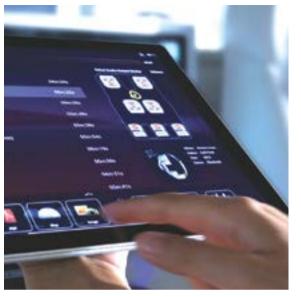

Behind the Italian style is a complement of advanced technology; equipped with MAG's proprietary noise abatement system (SILENS ©) and In-Flight Entertainment and CMS lounge (IFEEL ©).

Passengers can also enjoy electro-chromic and privacy dimmable windows, audio and video streaming, moving maps and mood lighting, all touch-controlled by any smart device such as phones, tablets and even smart watches.