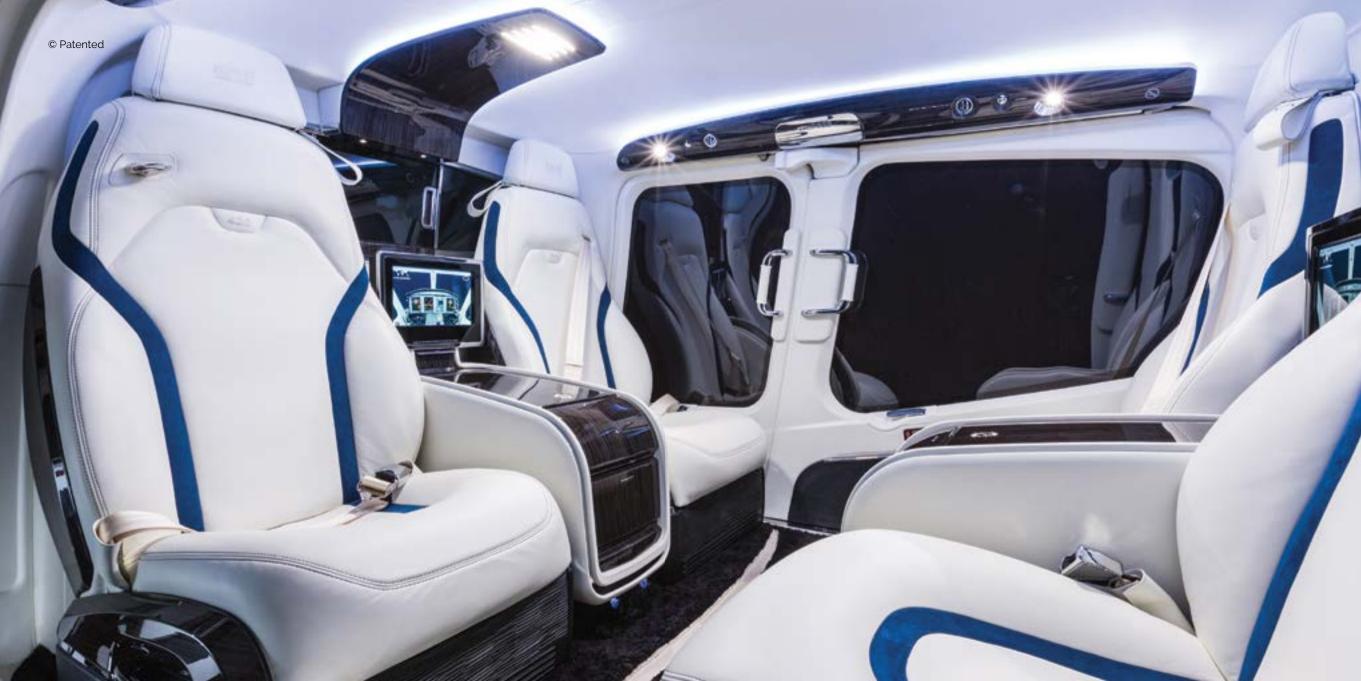

### The MAGnificent brand

The MAGnificent interior for the Bell 505, the Bell 429 and the Bell 525.

MAG's MAGnificent (©) style cabin interiors has been specifically designed & developed for Bell Helicopter's high-end VVIP series; all interiors are meticulously designed and crafted in Italy using luxury line materials, customizable in every detail by providing an unlimited array of color combinations and moods, as well as options for consoles and cabinetry.

Behind the Italian style is a complement of advanced technology; equipped with MAG's proprietary noise abatement system (SILENS ©) and In-Flight Entertainment and CMS lounge (IFEEL ©).

Passengers can also enjoy electro-chromic and privacy dimmable windows, audio and video streaming, moving maps and mood lighting, all touch-controlled by any smart device such as phones, tablets and even smart watches.