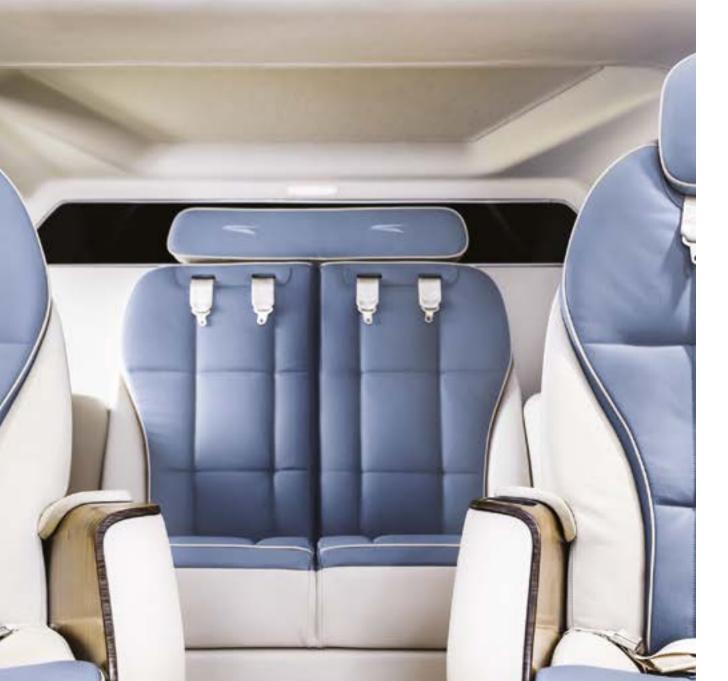

# Bell 505 MAGnificent

### For Bell Helicopter

"

Mecaer Aviation Group has designed the next line of MAGnificent VIP interiors for the Bell 505.

The VIP upgrade is offered for Bell's Light Single Engine helicopter.

Upgrades to the standard or premium interior include restyled pilot and passenger seats, new carpet, interior panels, headliner with PSU (Passenger Service Unit), USB charging ports and additional storage.