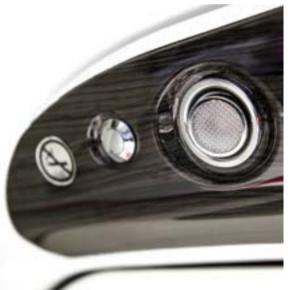

### Lighting Design

Tailored moodlights and other lighting features are style integrated and controlled via the cabin management system, enhancing passenger experience.

Dimmable ambient lighting and electrochromic windows, multiple storage areas, beverage holders, USB charging stations and LED accent lights with customizable colors are also included, all can be controlled by the IFE system, with its custom-designed user interface.