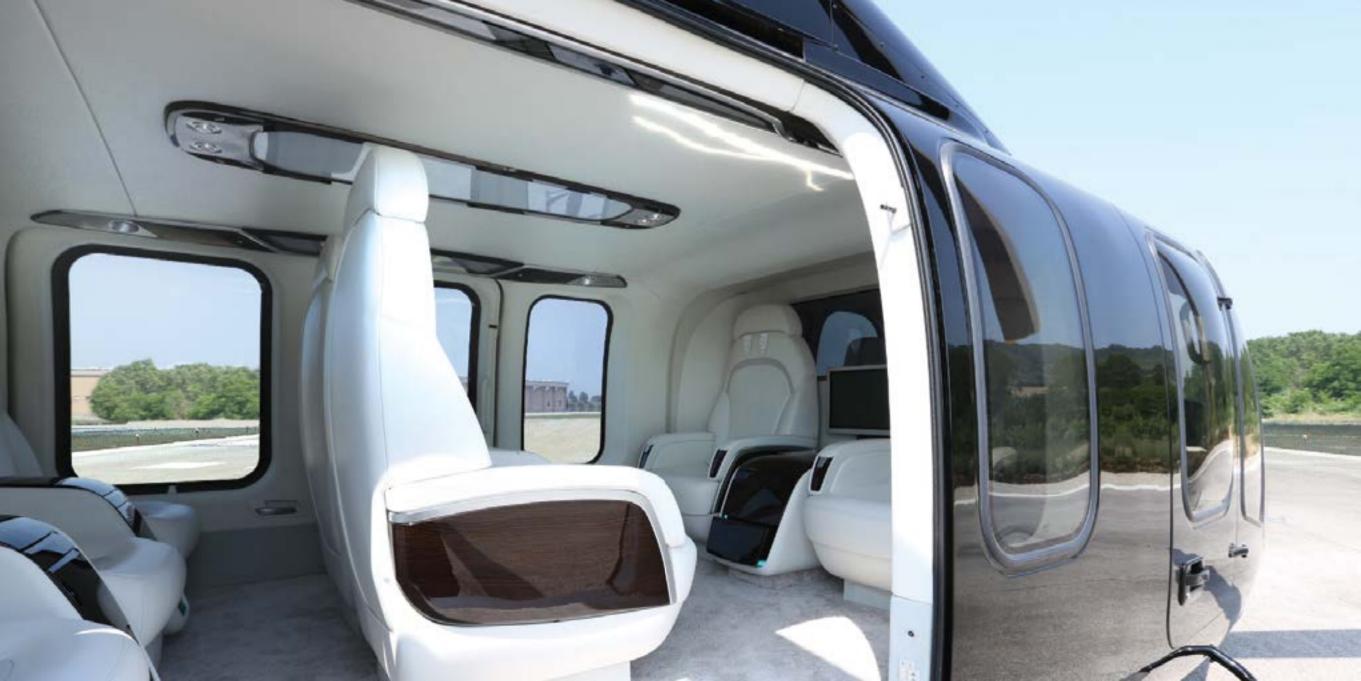

# Bell 525 **MAGnificent**

#### For Bell Helicopter

This new innovative interior is designed with bespoke amenities for the Bell 525 Relentless customers. It provides customers with the latest advancements in ergonomic design, noise perception, functionality and comfort.

Passenger's in-flight experience is enhanced with amenities such as soft touch activated reading lights, or state of the art cabin speakers, or NFC technology, which recognizes your position in the helicopter, simultaneously connecting you to IFE and Wi-Fi systems.

The MAGnificent interior is the perfect blend of style and technology for the Bell 525.