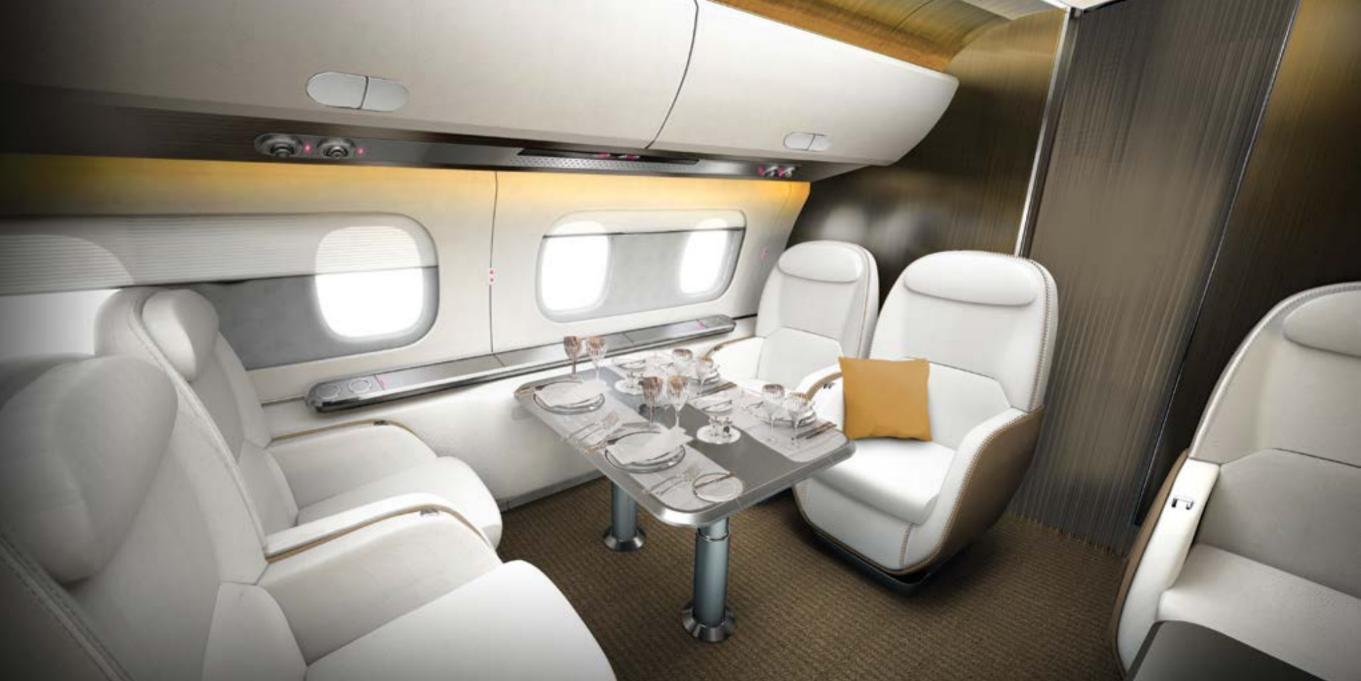

### The MAGnificent brand

The MAGnificent interior for the Bell 505, the Bell 429 and the Bell 525.

MAG's MAGnificent (©) style cabin interiors has been specifically designed & developed for Bell Helicopter's high-end VVIP series; all interiors are meticulously designed and crafted in Italy using luxury line materials, customizable in every detail by providing an unlimited array of color combinations and moods, as well as options for consoles and cabinetry.

Behind the Italian style is a complement of advanced technology; equipped with MAG's proprietary noise abatement system (SILENS ©) and In-Flight Entertainment and CMS lounge (IFEEL ©).

Passengers can also enjoy electro-chromic and privacy dimmable windows, audio and video streaming, moving maps and mood lighting, all touch-controlled by any smart device such as phones, tablets and even smart watches.