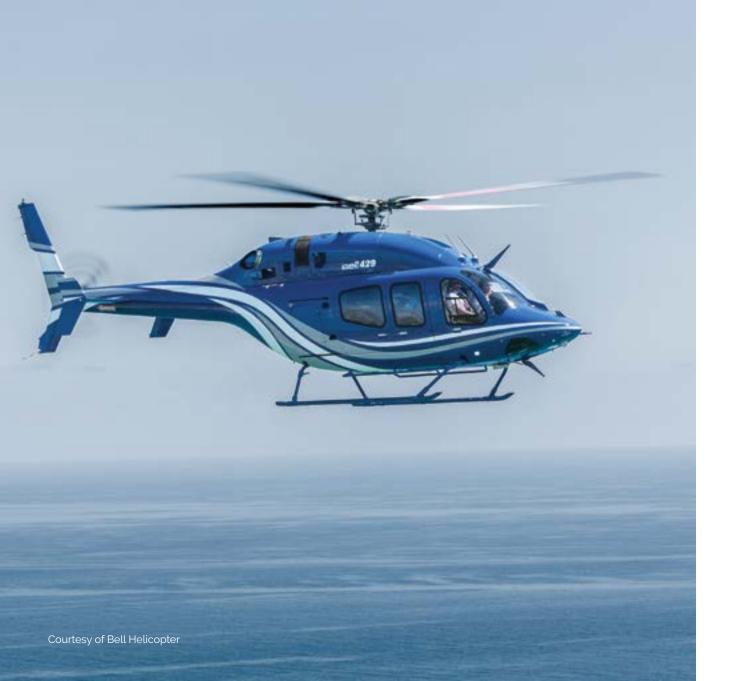

### The MAGnificent brand

The MAGnificent interior for the Bell 505, the Bell 429 and the Bell 525.

MAG's MAGnificent (©) style cabin interiors has been specifically designed & developed for Bell Helicopter's high-end VVIP series; all interiors are meticulously designed and crafted in Italy using luxury line materials, customizable in every detail by providing an unlimited array of color combinations and moods, as well as options for consoles and cabinetry.

Behind the Italian style is a complement of advanced technology; equipped with MAG's proprietary noise abatement system (SILENS ©) and In-Flight Entertainment and CMS lounge (IFEEL ©).

Passengers can also enjoy electro-chromic and privacy dimmable windows, audio and video streaming, moving maps and mood lighting, all touch-controlled by any smart device such as phones, tablets and even smart watches.

# Bell 429 MAGnificent

#### For Bell Helicopter

16

The VVIP interior for the Bell 429 was awarded the distinction "Honourable Mention" for excellent detail solutions within the Red Dot Award: Product Design 2014.

The interior emphasizes on design style, high-quality materials and cutting-edge technology.

Dimmable ambient lighting and electrochromic windows, multiple storage areas, beverage holders, USB charging stations and LED accent lights with customizable colors are also included, all can be controlled by the IFE system, with its custom-designed user interface.