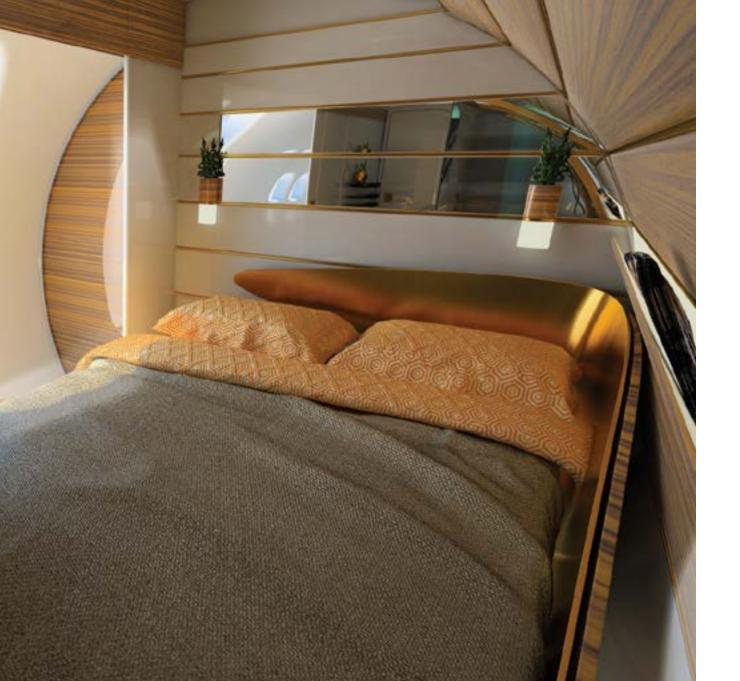

### The MAGnificent brand

The MAGnificent interior for the Bell 505, the Bell 429 and the Bell 525.

MAG's MAGnificent (©) style cabin interiors has been specifically designed & developed for Bell Helicopter's high-end VVIP series; all interiors are meticulously designed and crafted in Italy using luxury line materials, customizable in every detail by providing an unlimited array of color combinations and moods, as well as options for consoles and cabinetry.

Behind the Italian style is a complement of advanced technology; equipped with MAG's proprietary noise abatement system (SILENS ©) and In-Flight Entertainment and CMS lounge (IFEEL ©).

Passengers can also enjoy electro-chromic and privacy dimmable windows, audio and video streaming, moving maps and mood lighting, all touch-controlled by any smart device such as phones, tablets and even smart watches.