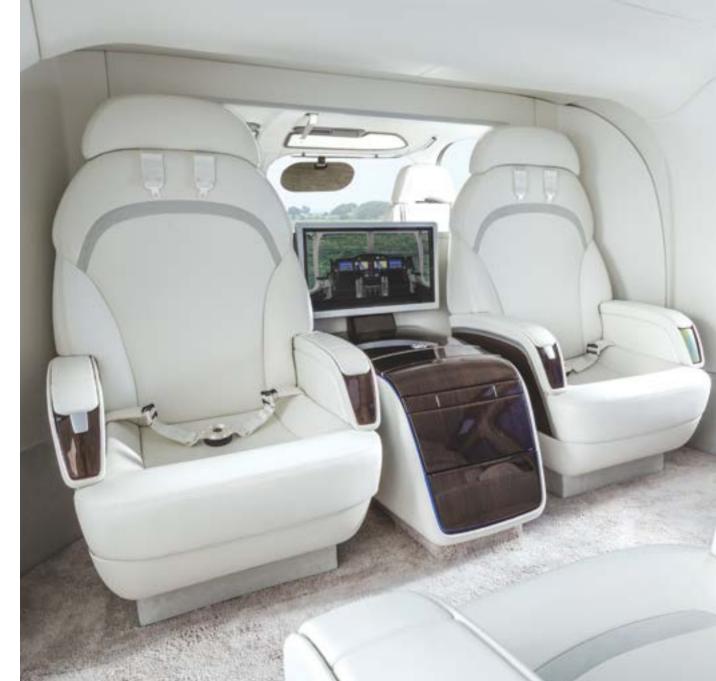

# Bell 429 MAGnificent

#### For Bell Helicopter

16

The VVIP interior for the Bell 429 was awarded the distinction "Honourable Mention" for excellent detail solutions within the Red Dot Award: Product Design 2014.

The interior emphasizes on design style, high-quality materials and cutting-edge technology.

Dimmable ambient lighting and electrochromic windows, multiple storage areas, beverage holders, USB charging stations and LED accent lights with customizable colors are also included, all can be controlled by the IFE system, with its custom-designed user interface.