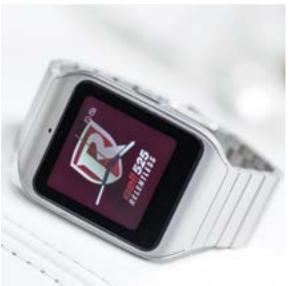

Behind the Italian style is a complement of advanced technology; equipped with MAG's proprietary noise abatement system (SILENS ©) and In-Flight Entertainment and CMS lounge (IFEEL ©).

Passengers can also enjoy electro-chromic and privacy dimmable windows, audio and video streaming, moving maps and mood lighting, all touch-controlled by any smart device such as phones, tablets and even smart watches.