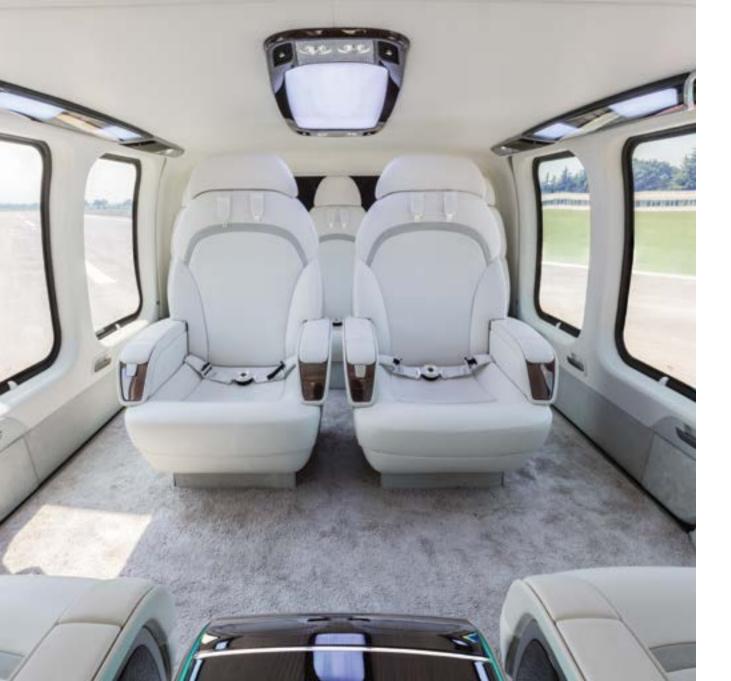

# Bell 429 MAGnificent

#### For Bell Helicopter

16

The VVIP interior for the Bell 429 was awarded the distinction "Honourable Mention" for excellent detail solutions within the Red Dot Award: Product Design 2014.

The interior emphasizes on design style, high-quality materials and cutting-edge technology.

Dimmable ambient lighting and electrochromic windows, multiple storage areas, beverage holders, USB charging stations and LED accent lights with customizable colors are also included, all can be controlled by the IFE system, with its custom-designed user interface.