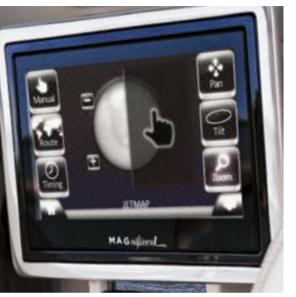

### Infotainment graphics

We offer support with customization of graphics for In-Flight Entertainment *user-interfaces* and with the definition of the system functionalities.

Behind the Italian style is a complement of advanced technology; equipped with MAG's proprietary noise abatement system (SILENS ©) and In-Flight Entertainment and CMS lounge (IFEEL ©).

Passengers can also enjoy electro-chromic and privacy dimmable windows, audio and video streaming, moving maps and mood lighting, all touch-controlled by any smart device such as phones, tablets and even smart watches.