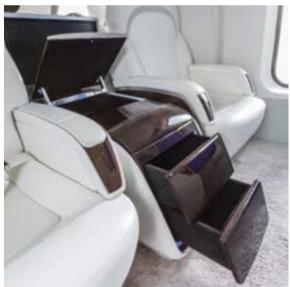

Dimmable ambient lighting and electrochromic windows, multiple storage areas, beverage holders, USB charging stations and LED accent lights with customizable colors are also included, all can be controlled by the IFE system, with its custom-designed user interface.