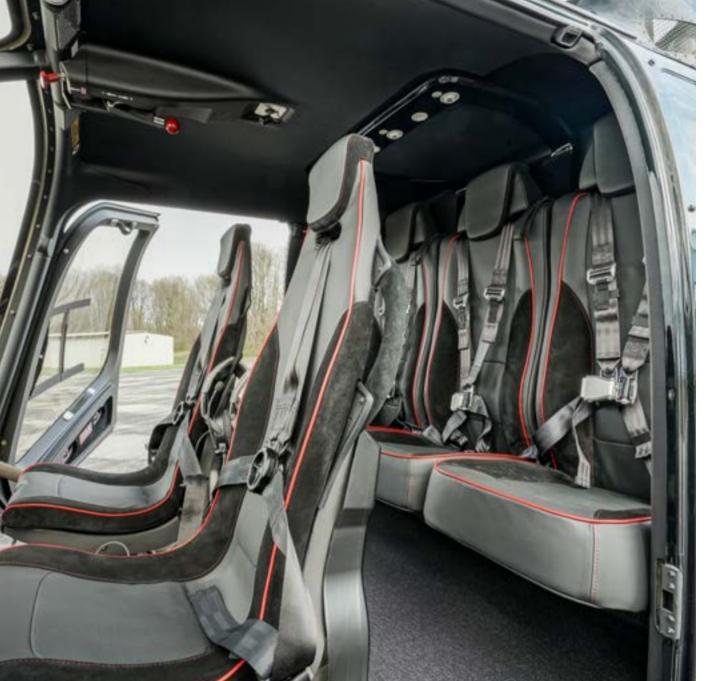

### AW 169

#### For Leonardo Helicopters

"

The new VIP concept for the AW169 interior offers Customers a new cabin style where comfort and careful study of lighting fixtures harmonize with quality details and precious materials. MAG has developed a variety of alternative layouts, accomodating up to 7 passengers.

All cabin equipment and seats, as well as the cabin layout and design, are conceived to meet ergonomic principles.

MAG proprietary In-Flight Entertainment System and Cabin Management System (IFEEL) can be easily customized on both the system functionalities and the user graphic interface, to meet all needs.