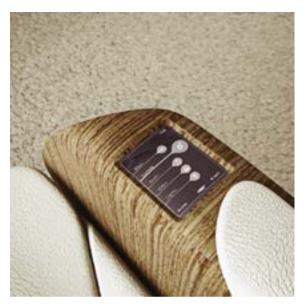

### Lighting Design

Tailored moodlights and other lighting features are style integrated and controlled via the cabin management system, enhancing passenger experience.

Dimmable ambient lighting and electrochromic windows, multiple storage areas, beverage holders, USB charging stations and LED accent lights with customizable colors are also included, all can be controlled by the IFE system, with its custom-designed user interface.