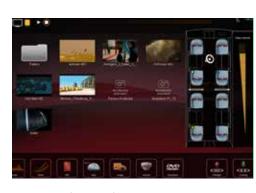

## **Enjoy Your Flight**

I-FEEL™ (In-Flight Entertainment Enhanced Lounge) is a highly advanced, customer-centric entertainment and cabin management system. I-FEEL™ consists of audio, video, moving map, camera and cabin comfort functions by touchscreens strategically located throughout your interior or by connectivity to any smart device. I-FEEL™ can control your aircraft's intercom system and headset isolation; allowing for secure and private conversation, via handset or wireless headset. Fly with confidence and confidentiality, all from your fingertips

### Mobile server and APP

The I-FEEL™ system interfaces with all personal devices via the customized APP, resulting in complete management of cabin functionalities and the entertainment system. I-FEEL™ mobile is a simple, user friendly web-based browser for your aircraft. It allows any device to display multimedia content stored on the dedicated server and control cabin functionalities without waiting for an app to download. I-FEEL™ mobile takes full advantage of the most current web-designs and can be quickly altered for a fresh new style or mood.