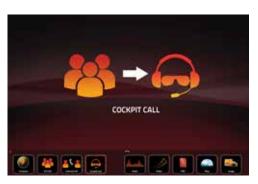

## **Enjoy Your Flight**

I-FEEL™ (In-Flight Entertainment Enhanced Lounge) is a highly advanced, customer-centric entertainment and cabin management system. I-FEEL™ consists of audio, video, moving map, camera and cabin comfort functions by touchscreens strategically located throughout your interior or by connectivity to any smart device. I-FEEL™ can control your aircraft's intercom system and headset isolation; allowing for secure and private conversation, via handset or wireless headset. Fly with confidence and confidentiality, all from your fingertips

Passenger / Crew Communications

Seat to Seat Communications

Independent Electrochromic Window

Management

Ambient Light Control

Color Selection

Audio - Video Entertainment