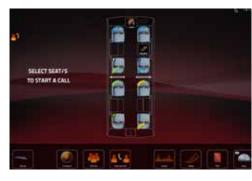

## **Enjoy Your Flight**

I-FEEL™ (In-Flight Entertainment Enhanced Lounge) is a highly advanced, customer-centric entertainment and cabin management system. I-FEEL™ consists of audio, video, moving map, camera and cabin comfort functions by touchscreens strategically located throughout your interior or by connectivity to any smart device. I-FEEL™ can control your aircraft's intercom system and headset isolation; allowing for secure and private conversation, via handset or wireless headset. Fly with confidence and confidentiality, all from your fingertips

Passenger / Crew Communications

Seat to Seat Communications

Independent Electrochromic Window

Management

Ambient Light Control

Color Selection

Audio - Video Entertainment