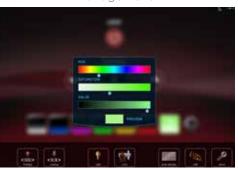

Passenger / Crew Communications

Seat to Seat Communications

Independent Electrochromic Window

Management

Ambient Light Control

Color Selection

Audio - Video Entertainment

## **Enjoy Your Flight**

I-FEEL™ (In-Flight Entertainment Enhanced Lounge) is a highly advanced, customer-centric entertainment and cabin management system. I-FEEL™ consists of audio, video, moving map, camera and cabin comfort functions by touchscreens strategically located throughout your interior or by connectivity to any smart device. I-FEEL™ can control your aircraft's intercom system and headset isolation; allowing for secure and private conversation, via handset or wireless headset. Fly with confidence and confidentiality, all from your fingertips