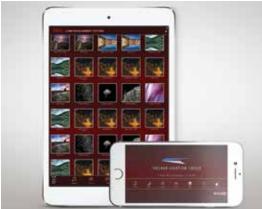

### Mobile server and APP

The I-FEEL™ system interfaces with all personal devices via the customized APP, resulting in complete management of cabin functionalities and the entertainment system. I-FEEL™ mobile is a simple, user friendly web-based browser for your aircraft. It allows any device to display multimedia content stored on the dedicated server and control cabin functionalities without waiting for an app to download. I-FEEL™ mobile takes full advantage of the most current web-designs and can be quickly altered for a fresh new style or mood.