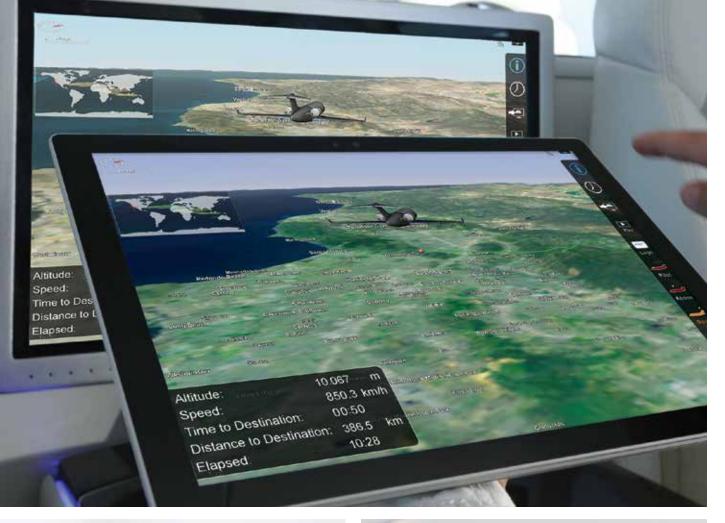

## **Enjoy Your Flight**

I-FEEL™ (In-Flight Entertainment Enhanced Lounge) is a highly advanced, customer-centric entertainment and cabin management system. I-FEEL™ consists of audio, video, moving map, camera and cabin comfort functions by touchscreens strategically located throughout your interior or by connectivity to any smart device. I-FEEL™ can control your aircraft's intercom system and headset isolation; allowing for secure and private conversation, via handset or wireless headset. Fly with confidence and confidentiality, all from your fingertips

## **Connect and Control**

We live in a world of ever-changing technologies. I-FEEL™ will keep pace with tomorrow's smart-devices. I-FEEL™ can pair with any smart-device, phone, tablet and even your AndroidWear Smartwatch. Passengers and operators won't lose time searching for the aircraft dedicated remote control or waiting for a new device to pair. Pairing is as simultaneous as walking onboard and taking your seat.