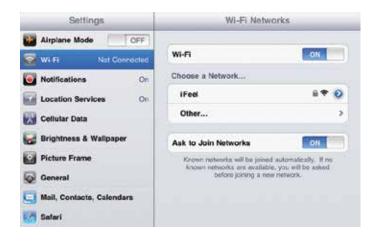

## **Connect and Control**

We live in a world of ever-changing technologies. I-FEEL™ will keep pace with tomorrow's smart-devices. I-FEEL™ can pair with any smart-device, phone, tablet and even your AndroidWear Smartwatch. Passengers and operators won't lose time searching for the aircraft dedicated remote control or waiting for a new device to pair. Pairing is as simultaneous as walking onboard and taking your seat.