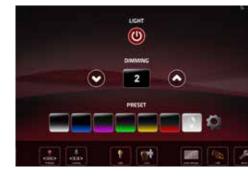

Passenger / Crew Communications

Seat to Seat Communications

Independent Electrochromic Window

Management

Ambient Light Control

Color Selection

Audio - Video Entertainment

## **Enjoy Your Flight**

I-FEEL™ (In-Flight Entertainment Enhanced Lounge) is a highly advanced, customer-centric entertainment and cabin management system. I-FEEL™ consists of audio, video, moving map, camera and cabin comfort functions by touchscreens strategically located throughout your interior or by connectivity to any smart device. I-FEEL™ can control your aircraft's intercom system and headset isolation; allowing for secure and private conversation, via handset or wireless headset. Fly with confidence and confidentiality, all from your fingertips