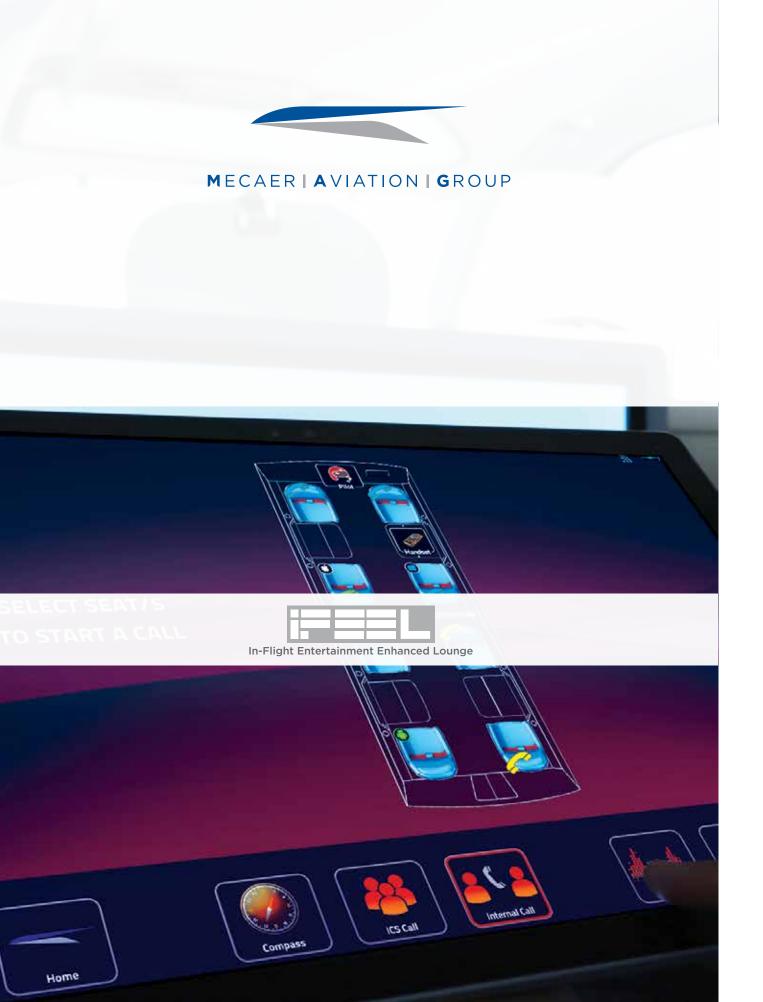

## **Enjoy Your Flight**

I-FEEL™ (In-Flight Entertainment Enhanced Lounge) is a highly advanced, customer-centric entertainment and cabin management system. I-FEEL™ consists of audio, video, moving map, camera and cabin comfort functions by touchscreens strategically located throughout your interior or by connectivity to any smart device. I-FEEL™ can control your aircraft's intercom system and headset isolation; allowing for secure and private conversation, via handset or wireless headset. Fly with confidence and confidentiality, all from your fingertips

Passenger / Crew Communications

Seat to Seat Communications

Independent Electrochromic Window

Management

Ambient Light Control

Color Selection

Audio - Video Entertainment