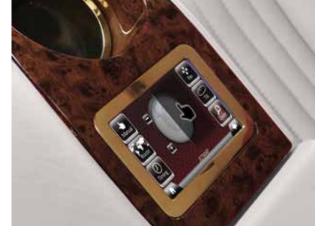

## Tailor made

MAG's proprietary infotainment and cabin management system can be customized to any customer requirement and the most challenging environments. Full-cycle in-house design of the software, system architecture, functionality and graphic interface allow for simplistic and streamlined post-delivery support or any modifications. A few examples of the system's functions are shown below.

Passenger / Crew Communications

Seat to Seat Communications

Independent Electrochromic Window

Management

Ambient Light Control

Color Selection

Audio - Video Entertainment