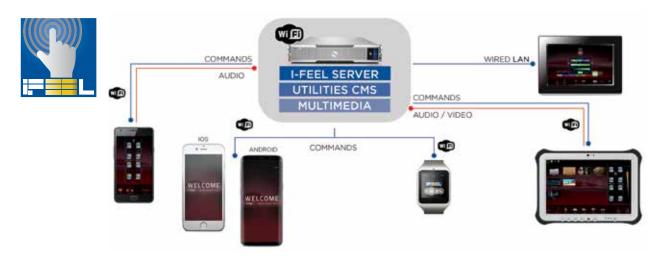

## Structure

I-FEEL $^{\text{TM}}$  is based on a specific hardware architecture which introduces innovative technologies. The configuration and installation layout result in a lighter system with reduced maintenance costs. I-FEEL $^{\text{TM}}$  can be easily extended and reconfigured according to the customer requests. I-FEEL $^{\text{TM}}$  wireless touch panels are customized to be the ultimate interface between hardware, passenger and aircraft.

### Mobile server and APP

The I-FEEL™ system interfaces with all personal devices via the customized APP, resulting in complete management of cabin functionalities and the entertainment system. I-FEEL™ mobile is a simple, user friendly web-based browser for your aircraft. It allows any device to display multimedia content stored on the dedicated server and control cabin functionalities without waiting for an app to download. I-FEEL™ mobile takes full advantage of the most current web-designs and can be quickly altered for a fresh new style or mood.

## **Connect and Control**

We live in a world of ever-changing technologies. I-FEEL™ will keep pace with tomorrow's smart-devices. I-FEEL™ can pair with any smart-device, phone, tablet and even your AndroidWear Smartwatch. Passengers and operators won't lose time searching for the aircraft dedicated remote control or waiting for a new device to pair. Pairing is as simultaneous as walking onboard and taking your seat.