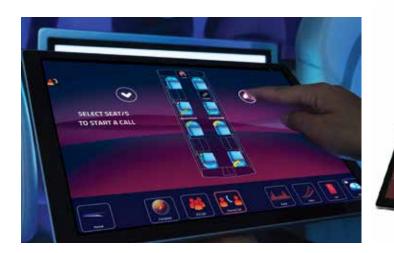

## **Enjoy Your Flight**

I-FEEL™ (In-Flight Entertainment Enhanced Lounge) is a highly advanced, customer-centric entertainment and cabin management system. I-FEEL™ consists of audio, video, moving map, camera and cabin comfort functions by touchscreens strategically located throughout your interior or by connectivity to any smart device. I-FEEL™ can control your aircraft's intercom system and headset isolation; allowing for secure and private conversation, via handset or wireless headset. Fly with confidence and confidentiality, all from your fingertips