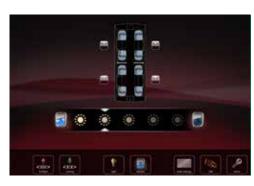

Passenger / Crew Communications

Seat to Seat Communications

Independent Electrochromic Window

Management

Ambient Light Control

Color Selection

Audio - Video Entertainment

## **Enjoy Your Flight**

I-FEEL™ (In-Flight Entertainment Enhanced Lounge) is a highly advanced, customer-centric entertainment and cabin management system. I-FEEL™ consists of audio, video, moving map, camera and cabin comfort functions by touchscreens strategically located throughout your interior or by connectivity to any smart device. I-FEEL™ can control your aircraft's intercom system and headset isolation; allowing for secure and private conversation, via handset or wireless headset. Fly with confidence and confidentiality, all from your fingertips