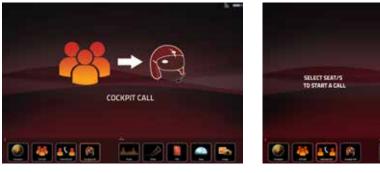

Passenger / Crew Communications

Seat to Seat Communications

Independent Electrochromic Window Management

Limo window

Audio - Video Entertainment

# Enjoy Your Flight

I-FEEL<sup>™</sup> (In-Flight Entertainment Enhanced Lounge) is a highly advanced, customer-centric entertainment and cabin management system. I-FEEL<sup>™</sup> consists of audio, video, moving map, camera and cabin comfort functions by touchscreens strategically located throughout your interior or by connectivity to any smart device. I-FEEL<sup>™</sup> can control your aircraft's intercom system and headset isolation; allowing for secure and private conversation, via handset or wireless headset. Fly with confidence and confidentiality, all from your fingertips.