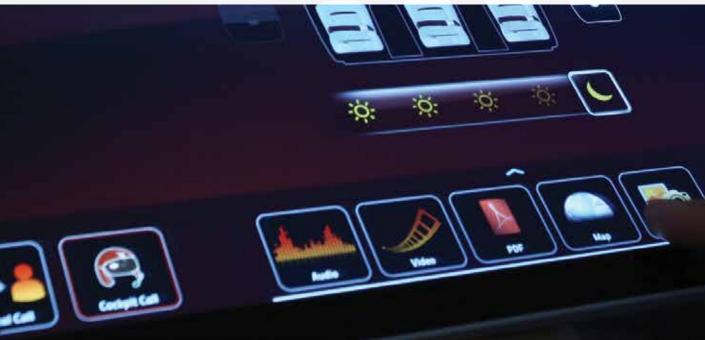

Passenger / Crew Communications

Seat to Seat Communications

Independent Electrochromic Window Management

Limo window

Audio - Video Entertainment

# Enjoy Your Flight

I-FEEL<sup>™</sup> (In-Flight Entertainment Enhanced Lounge) is a highly advanced, customer-centric entertainment and cabin management system. I-FEEL<sup>™</sup> consists of audio, video, moving map, camera and cabin comfort functions by touchscreens strategically located throughout your interior or by connectivity to any smart device. I-FEEL<sup>™</sup> can control your aircraft's intercom system and headset isolation; allowing for secure and private conversation, via handset or wireless headset. Fly with confidence and confidentiality, all from your fingertips.