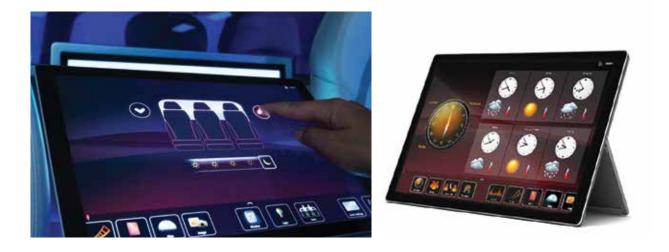

## Structure

I-FEEL<sup>™</sup> is based on a specific hardware architecture which introduces innovative technologies. The configuration and installation layout result in a lighter system with reduced maintenance costs. I-FEEL<sup>™</sup> can be easily extended and reconfigured according to the customer requests. I-FEEL<sup>™</sup> wireless touch panels are customized to be the ultimate interface between hardware, passenger and aircraft.

# Enjoy Your Flight

I-FEEL<sup>™</sup> (In-Flight Entertainment Enhanced Lounge) is a highly advanced, customer-centric entertainment and cabin management system. I-FEEL<sup>™</sup> consists of audio, video, moving map, camera and cabin comfort functions by touchscreens strategically located throughout your interior or by connectivity to any smart device. I-FEEL<sup>™</sup> can control your aircraft's intercom system and headset isolation; allowing for secure and private conversation, via handset or wireless headset. Fly with confidence and confidentiality, all from your fingertips.