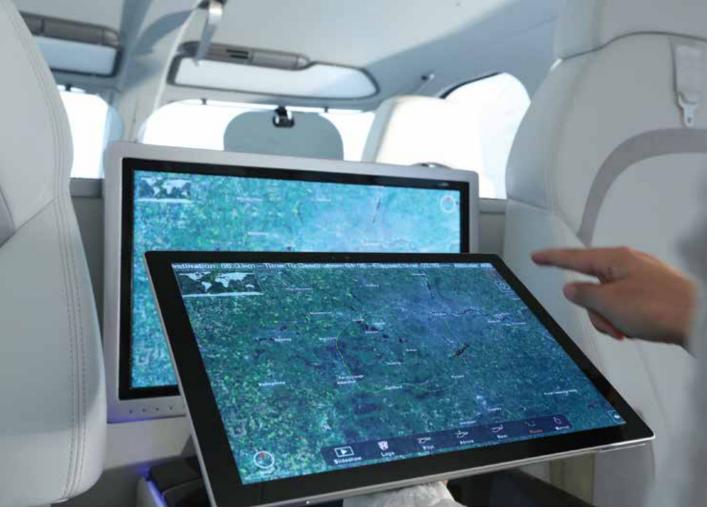

## Structure

I-FEEL<sup>™</sup> is based on a specific hardware architecture which introduces innovative technologies. The configuration and installation layout result in a lighter system with reduced maintenance costs. I-FEEL<sup>™</sup> can be easily extended and reconfigured according to the customer requests. I-FEEL<sup>™</sup> wireless touch panels are customized to be the ultimate interface between hardware, passenger and aircraft.

# Enjoy Your Flight

I-FEEL<sup>™</sup> (In-Flight Entertainment Enhanced Lounge) is a highly advanced, customer-centric entertainment and cabin management system. I-FEEL<sup>™</sup> consists of audio, video, moving map, camera and cabin comfort functions by touchscreens strategically located throughout your interior or by connectivity to any smart device. I-FEEL<sup>™</sup> can control your aircraft's intercom system and headset isolation; allowing for secure and private conversation, via handset or wireless headset. Fly with confidence and confidentiality, all from your fingertips.