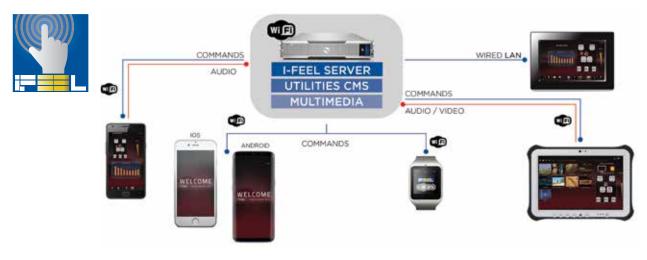

## Structure

I-FEEL<sup>™</sup> is based on a specific hardware architecture which introduces innovative technologies. The configuration and installation layout result in a lighter system with reduced maintenance costs. I-FEEL<sup>™</sup> can be easily extended and reconfigured according to the customer requests. I-FEEL<sup>™</sup> wireless touch panels are customized to be the ultimate interface between hardware, passenger and aircraft.

# Enjoy Your Flight

I-FEEL<sup>™</sup> (In-Flight Entertainment Enhanced Lounge) is a highly advanced, customer-centric entertainment and cabin management system. I-FEEL<sup>™</sup> consists of audio, video, moving map, camera and cabin comfort functions by touchscreens strategically located throughout your interior or by connectivity to any smart device. I-FEEL<sup>™</sup> can control your aircraft's intercom system and headset isolation; allowing for secure and private conversation, via handset or wireless headset. Fly with confidence and confidentiality, all from your fingertips.

## Mobile server and APP

The I-FEEL<sup>™</sup> system interfaces with all personal devices via the customized APP, resulting in complete management of cabin functionalities and the entertainment system. I-FEEL<sup>™</sup> mobile is a simple, user friendly web-based browser for your aircraft. It allows any device to display multimedia content stored on the dedicated server and control cabin functionalities without waiting for an app to download. I-FEEL<sup>™</sup> mobile takes full advantage of the most current web-designs and can be quickly altered for a fresh new style or mood.