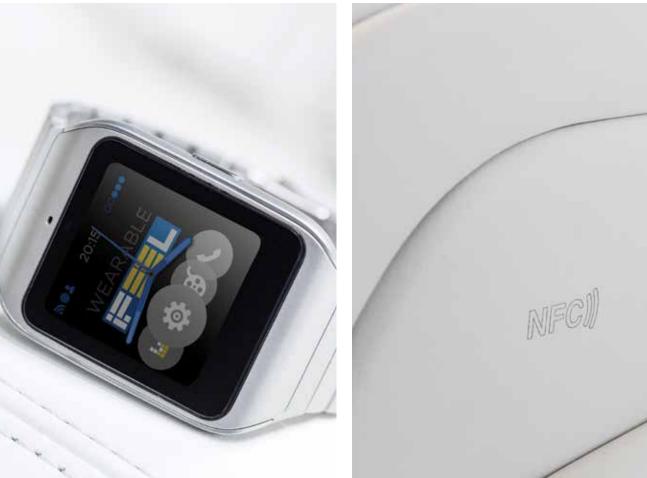

# **Connect and Control**

We live in a world of ever-changing technologies. I-FEEL<sup>™</sup> will keep pace with tomorrow's smart-devices. I-FEEL<sup>™</sup> can pair with any smart-device, phone, tablet and even your AndroidWear Smartwatch. Passengers and operators won't lose time searching for the aircraft dedicated remote control or waiting for a new device to pair. Pairing is as simultaneous as walking onboard and taking your seat.