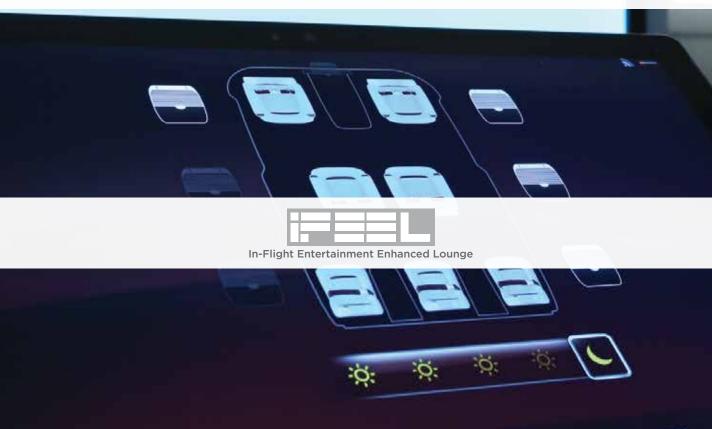

# Enjoy Your Flight

I-FEEL<sup>™</sup> (In-Flight Entertainment Enhanced Lounge) is a highly advanced, customer-centric entertainment and cabin management system. I-FEEL<sup>™</sup> consists of audio, video, moving map, camera and cabin comfort functions by touchscreens strategically located throughout your interior or by connectivity to any smart device. I-FEEL<sup>™</sup> can control your aircraft's intercom system and headset isolation; allowing for secure and private conversation, via handset or wireless headset. Fly with confidence and confidentiality, all from your fingertips.