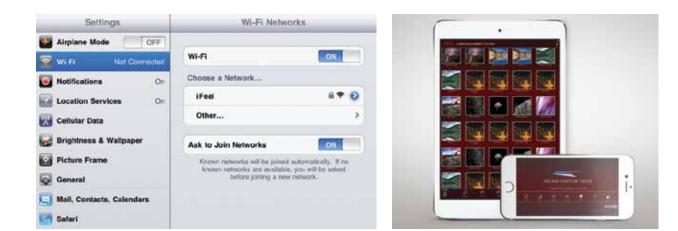

## Mobile server and APP

The I-FEEL<sup>™</sup> system interfaces with all personal devices via the customized APP, resulting in complete management of cabin functionalities and the entertainment system. I-FEEL<sup>™</sup> mobile is a simple, user friendly web-based browser for your aircraft. It allows any device to display multimedia content stored on the dedicated server and control cabin functionalities without waiting for an app to download. I-FEEL<sup>™</sup> mobile takes full advantage of the most current web-designs and can be quickly altered for a fresh new style or mood.

# **Connect and Control**

We live in a world of ever-changing technologies. I-FEEL<sup>™</sup> will keep pace with tomorrow's smart-devices. I-FEEL<sup>™</sup> can pair with any smart-device, phone, tablet and even your AndroidWear Smartwatch. Passengers and operators won't lose time searching for the aircraft dedicated remote control or waiting for a new device to pair. Pairing is as simultaneous as walking onboard and taking your seat.