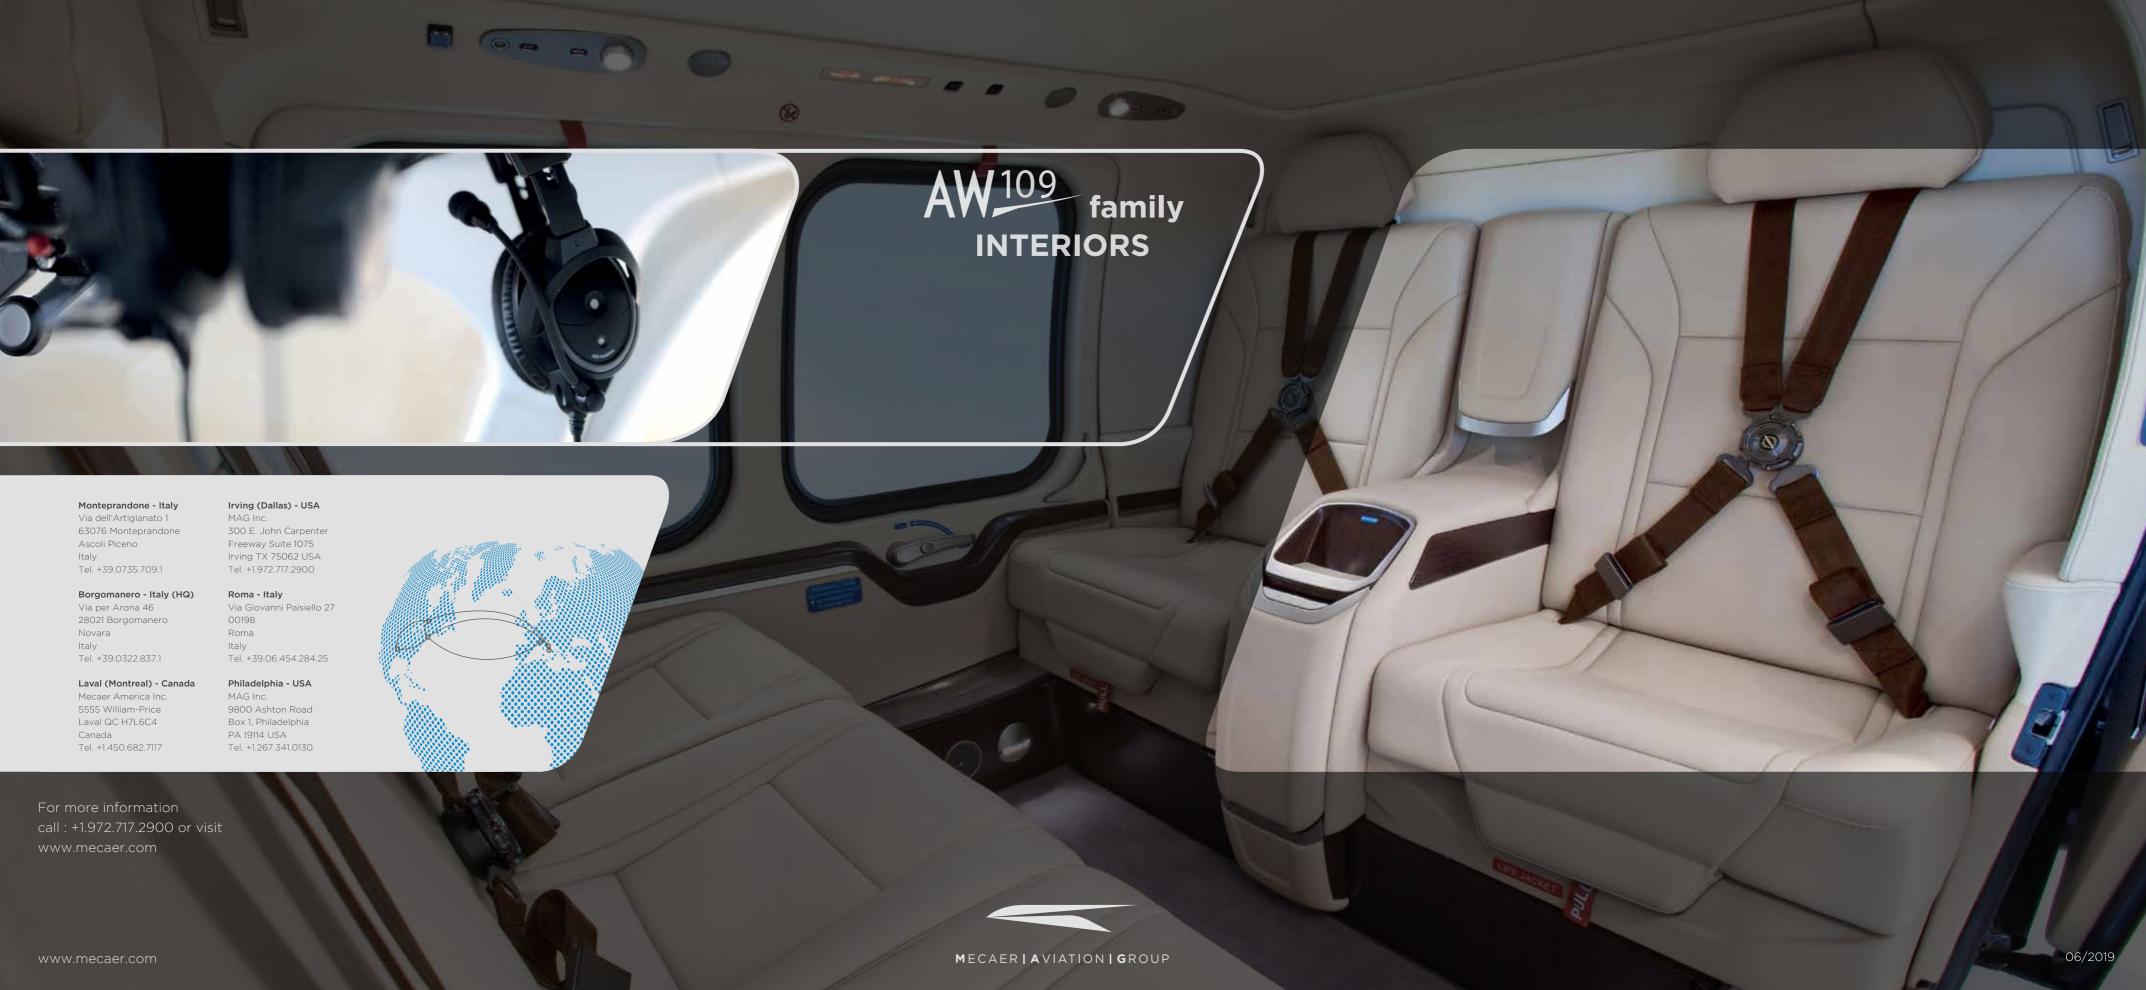

## **Contemporary Luxury**

Step on board the AW109 and be greeted by luxury and a sophisticated dynamic cabin. The feeling of comfort is created by the combination of the finest materials and details for every passenger. Stylish and sporty, this interior is manufactured to the highest standards with no compromises in terms of quality and materials. Passengers can manage the cabin climate & lighting, music and intercom. An optional entertainment system is available.

## Italian Craftsmanship

Leathers and materials are from the best Italian and international suppliers. Installation is performed by only the most experienced artisans in the world. Our team will meticulously manage the entire process for you and your helicopter.