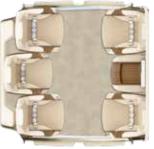

## **MAG** Operating Units

Layout - 2 (7 Passengers)

Layout - 4 (6 Passengers + 1 FWD Cabinet)

Layout - 6 (8 Passengers)