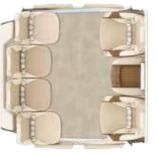

# AW169

style by

(5 Passengers + 1 AFT Cabinet)

Layout - 3 (6 Passengers + 1 AFT Cabinet)

Layout - 5 (6 Passengers + FWD Cabinet)

## **MAG** Operating Units

Layout - 2 (7 Passengers)

Layout - 4 (6 Passengers + 1 FWD Cabinet)

Layout - 6 (8 Passengers)