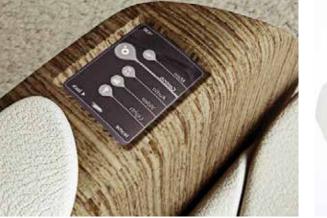

# **Enjoy Your Flight**

MAG proprietary In-Flight Entertainment System and Cabin Management System (IFEEL) can be easily customized on both the system functionalities and the user graphic interface, to meet all needs.