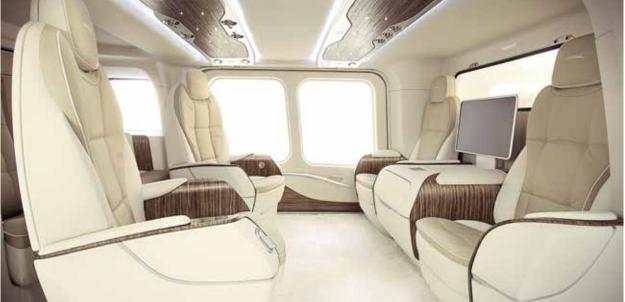

## **VIP Interior**

The new VIP concept for the AW169 interior offers Customers a new cabin style where comfort and careful study of lighting fixtures harmonize with quality details and precious materials. MAG has developed a variety of alternative layouts, accomodating up to 7 passengers.