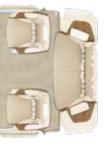

# AW169

style by

(5 Passengers + 1 AFT Cabinet)

Layout - 3 (6 Passengers + 1 AFT Cabinet)

Layout - 5 (6 Passengers + FWD Cabinet)

## **MAG** Operating Units

Layout - 2 (7 Passengers)

Layout - 4 (6 Passengers + 1 FWD Cabinet)

Layout - 6 (8 Passengers)

## **VIP Interior**

The new VIP concept for the AW169 interior offers Customers a new cabin style where comfort and careful study of lighting fixtures harmonize with quality details and precious materials. MAG has developed a variety of alternative layouts, accomodating up to 7 passengers.