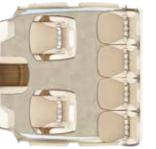

# AW169

style by

(5 Passengers + 1 AFT Cabinet)

Layout - 3 (6 Passengers + 1 AFT Cabinet)

Layout - 5 (6 Passengers + FWD Cabinet)

## **MAG** Operating Units

Layout - 2 (7 Passengers)

Layout - 4 (6 Passengers + 1 FWD Cabinet)

Layout - 6 (8 Passengers)