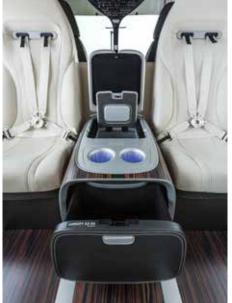

### Layout - 1

(4 Passengers + 2 Cabinets)

### Layout - 2

(7 Passengers + 1 FWD Cabinet)

## Layout - 4 (8 Passengers)