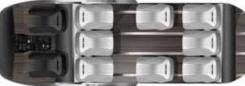

## **Cabin Layouts**

Multiple configurations and style options are available to match your flight's requirements and personal preferences.

Layout - 3 (6 Passengers)

## Layout - 4 (8 Passengers)